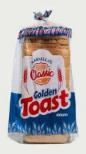

### Marsella's Golden Toast Bread

- \* 800g @Ksh.105: Retails @Ksh.119 earning a profit of @Ksh.14 - per loaf.
- \* 400g @Ksh.51: Retails @Ksh.59 earning a profit of @Ksh.8 - per loaf.
- \* 200g @Ksh.26: Retails @Ksh.29 earning a profit of @Ksh.3 - per loaf.