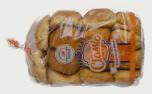

# Marsella's Buns

\* @Ksh.55: Retails @Ksh.60 earning a profit of @Ksh.5 - per batch.