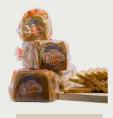

#### Marsella's Classic Bread

- \* 800g @Ksh.106: Retails @Ksh.120 earning a profit of @Ksh.14 - per loaf.
- \* 400g @Ksh.52: Retails @Ksh.60 earning a profit of @Ksh.8 - per loaf.
- \* 200g @Ksh.27: Retails @Ksh.30 earning a profit of @Ksh.3 - per loaf.